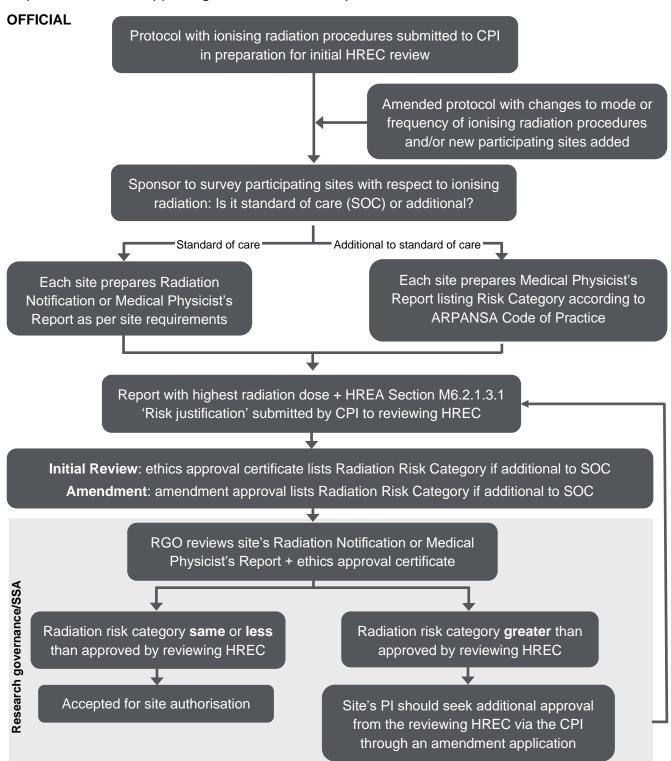

## **Use of Ionising Radiation – flow diagram\***

If a research project involves exposing participants to ionising radiation, specific regulatory requirements and supporting documents are required

\*Flow diagram developed by Victorian Hospital Medical Physicists.